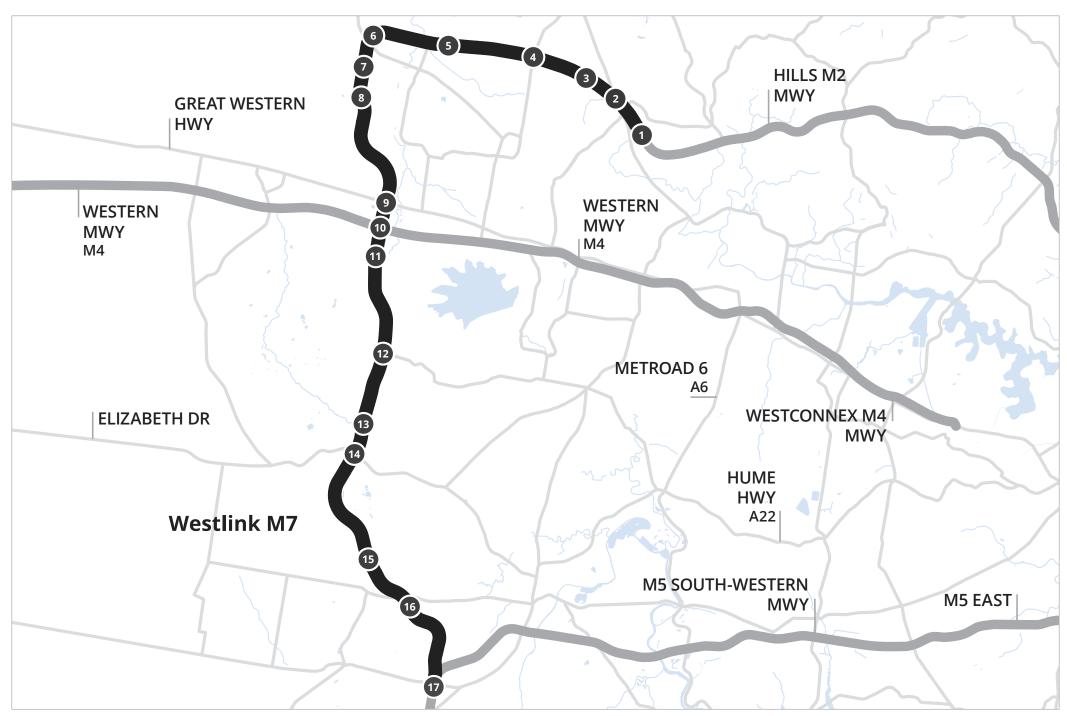

Turn over for a map of Westlink M7 entry and exit points

### To check the price of a trip:

- 1. Locate your entry point on the left hand side of the price grid (see highlighted example: Quakers Hill Pkwy).
- 2. Follow the horizontal line of the entry point to your exit point (see highlighted example: Norwest Blvd).