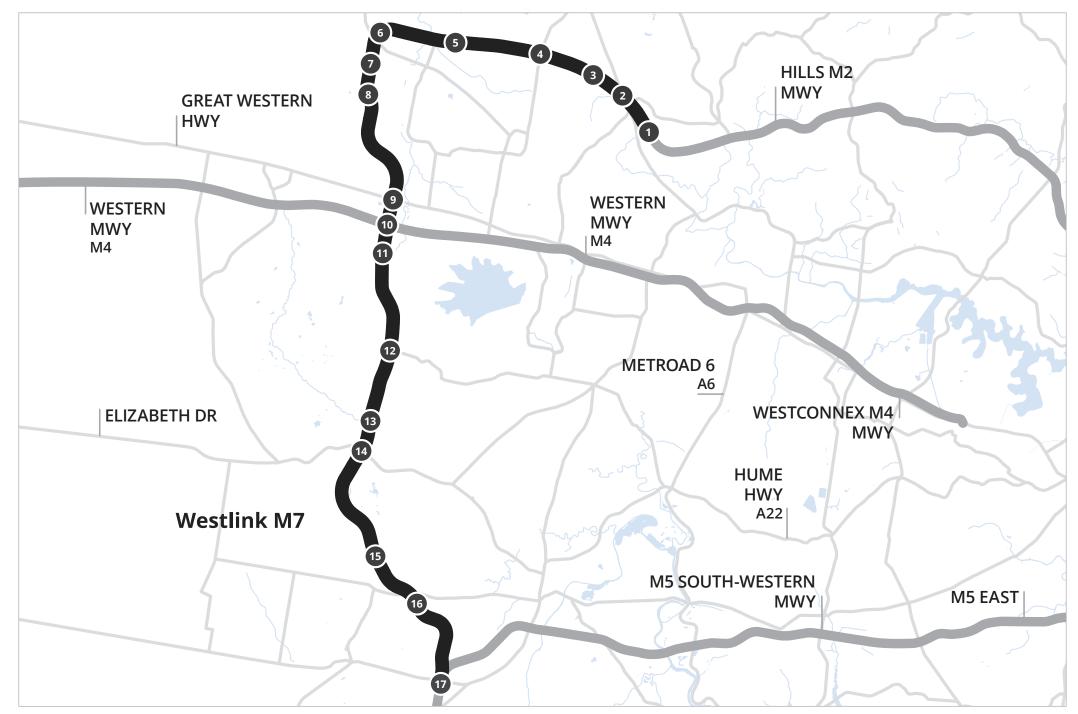

Turn over for a map of Westlink M7 entry and exit points

To check the price of a trip: 1. Locate your entry point on the left hand side of the price grid (see highlighted example: Quakers Hill Pkwy). 2. Follow the horizontal line of the entry point to your exit point (see highlighted example: Norwest Blvd). Tagless customers

vehicle matching fee is added to the toll for each trip on Westlink M7.

Motorcycle trips do not incur vehicle matching fees on Westlink M7.

| EXIT                | 1 M2 Motorway | 2 Old Windsor Rd | Norwest Blvd          | 4 Sunnyholt Rd                                                                              | 5 Quakers Hill Pkwy | 6 Richmond Rd | 7 Power St | 8 Woodstock Ave | 9 Great Western Hwy | 10 M4 Motorway | 11 Old Wallgrove Rd | 12 The Horsley Dr | 13 Villiers Rd | 14 Elizabeth Dr | 15 Cowpasture Rd | 16 Bernera Rd | 17 M5 Motorway |
|---------------------|---------------|------------------|-----------------------|---------------------------------------------------------------------------------------------|---------------------|---------------|------------|-----------------|---------------------|----------------|---------------------|-------------------|----------------|-----------------|------------------|---------------|----------------|
| 1 M2 Motorway       |               |                  |                       |                                                                                             |                     |               |            |                 |                     |                |                     |                   | )              |                 |                  |               |                |
| 2 Old Windsor Rd    |               |                  | 0<br>0<br>0<br>0<br>0 | 0<br>0<br>0<br>0<br>0<br>0                                                                  |                     |               |            |                 |                     |                |                     |                   |                |                 |                  |               |                |
| 3 Norwest Blvd      |               |                  | 8<br>9<br>9<br>9<br>9 |                                                                                             |                     |               |            |                 |                     |                |                     |                   | )              |                 | 6                |               |                |
| 4 Sunnyholt Rd      | s<br>Ja       |                  |                       | -<br>-<br>-<br>-<br>-<br>-<br>-<br>-<br>-<br>-<br>-<br>-<br>-<br>-<br>-<br>-<br>-<br>-<br>- |                     |               |            |                 |                     |                |                     |                   |                |                 | <u> </u>         |               |                |
| 5 Quakers Hill Pkwy | s<br>Ja       |                  |                       |                                                                                             |                     |               |            |                 |                     |                |                     |                   |                |                 |                  |               |                |
| 6 Richmond Rd       |               |                  |                       |                                                                                             |                     |               |            |                 |                     |                |                     |                   |                |                 |                  |               |                |
| 7 Power St          |               |                  |                       |                                                                                             |                     |               |            |                 |                     |                |                     |                   |                |                 |                  |               |                |
| 8 Woodstock Ave     |               |                  |                       |                                                                                             |                     |               |            |                 |                     |                |                     |                   |                |                 |                  |               |                |
| 9 Great Western Hwy |               |                  |                       |                                                                                             |                     |               |            |                 |                     |                |                     |                   |                |                 |                  |               |                |
| 10 M4 Motorway      |               |                  |                       |                                                                                             |                     |               |            |                 |                     |                |                     |                   |                |                 |                  |               |                |
| 11 Old Wallgrove Rd |               |                  |                       |                                                                                             |                     |               |            |                 |                     |                |                     | £                 |                |                 |                  |               |                |
| 12 The Horsley Dr   |               |                  |                       |                                                                                             |                     |               |            |                 |                     |                |                     |                   |                |                 |                  |               |                |
| 13 Villiers Rd      |               |                  |                       |                                                                                             | )                   |               |            |                 |                     |                |                     | L.                |                |                 |                  |               |                |
| 14 Elizabeth Dr     |               |                  |                       |                                                                                             |                     |               |            |                 |                     |                |                     |                   |                |                 | ,<br>J.          |               |                |
| 15 Cowpasture Rd    |               |                  |                       |                                                                                             |                     |               |            |                 |                     |                |                     | ÷.                |                |                 |                  |               |                |
| 16 Bernera Rd       |               |                  |                       |                                                                                             |                     |               |            | 5               |                     |                |                     |                   |                |                 |                  |               |                |
| 17 M5 Motorway      |               |                  |                       |                                                                                             |                     |               |            | <u> </u>        |                     |                |                     |                   |                |                 |                  |               |                |