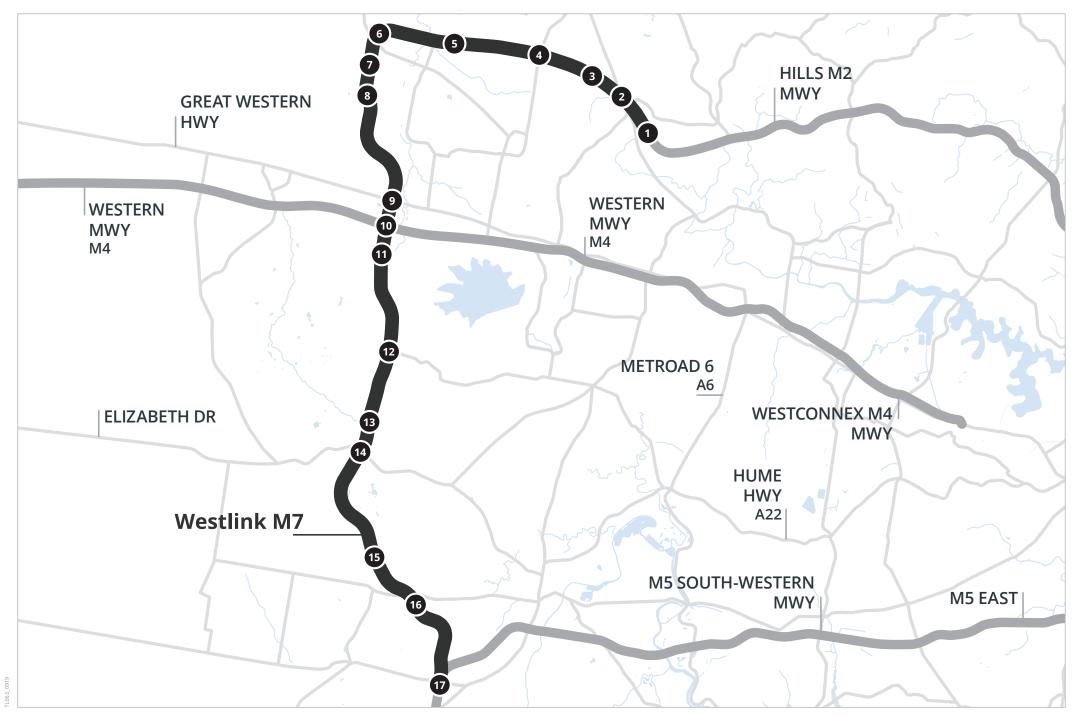

..... To check the price of a trip: 1. Locate your entry point on the left hand side of the price grid (see highlighted example: Quakers Hill Pkwy). 2. Follow the horizontal line of the entry point to your exit point (see highlighted

example: Norwest Blvd).