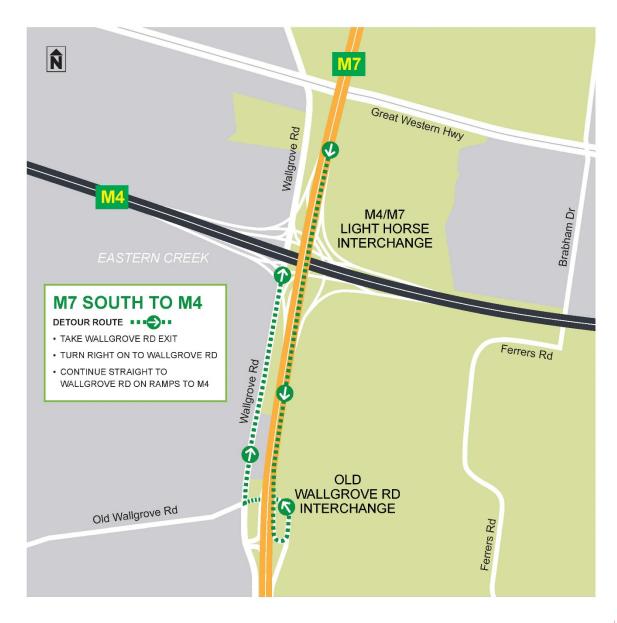

**Sunday 23 August to Monday 24 August** – full closure of the M7 northbound exit ramp to M4 Motorway

**Sunday 23 August to Monday 24 August** – full closure of the M7 southbound exit ramp to M4 Motorway