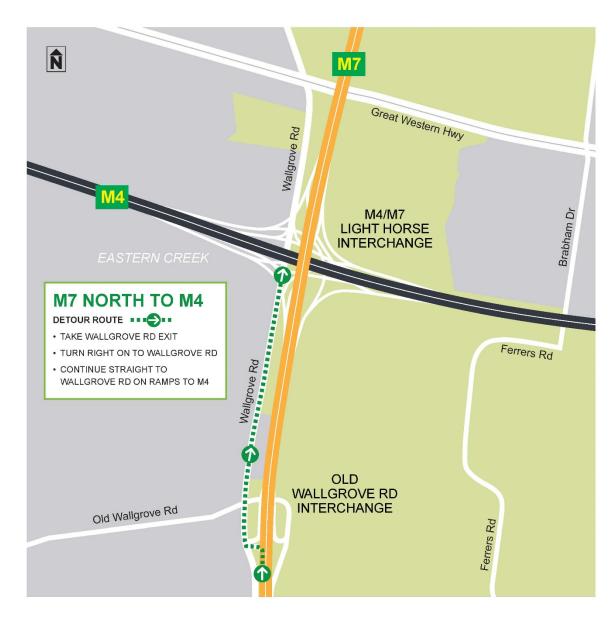

**Sunday 23 August to Monday 24 August** – full closure of the M7 northbound exit ramp to M4 Motorway

**Sunday 23 August to Monday 24 August** – full closure of the M7 southbound exit ramp to M4 Motorway