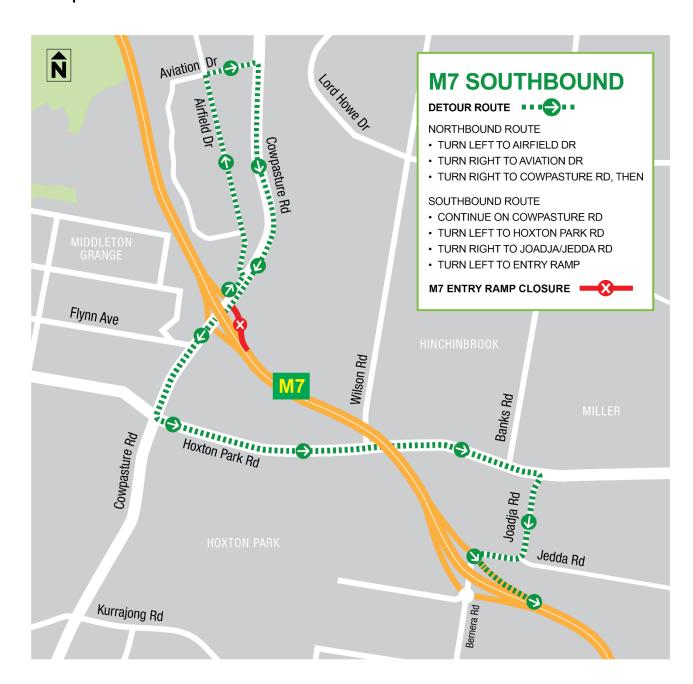

### Cowpasture Road Interchange, Hoxton Park/Middleton Grange

**Thursday 14 September 2021** – a full closure of the southbound entry ramp to the M7 Motorway