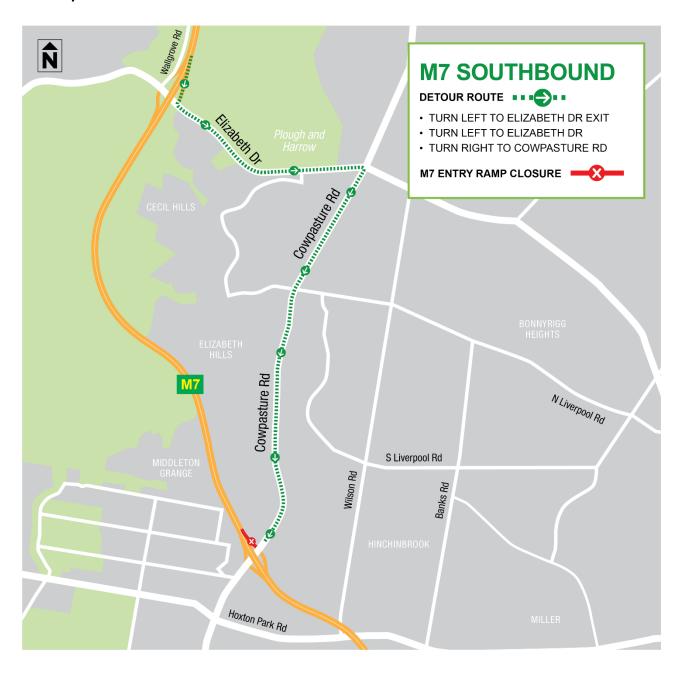

### The Horsley Drive Interchange, Horsley Park

Thursday 15 September 2021 – a full closure of the southbound exit ramp to the M7 Motorway