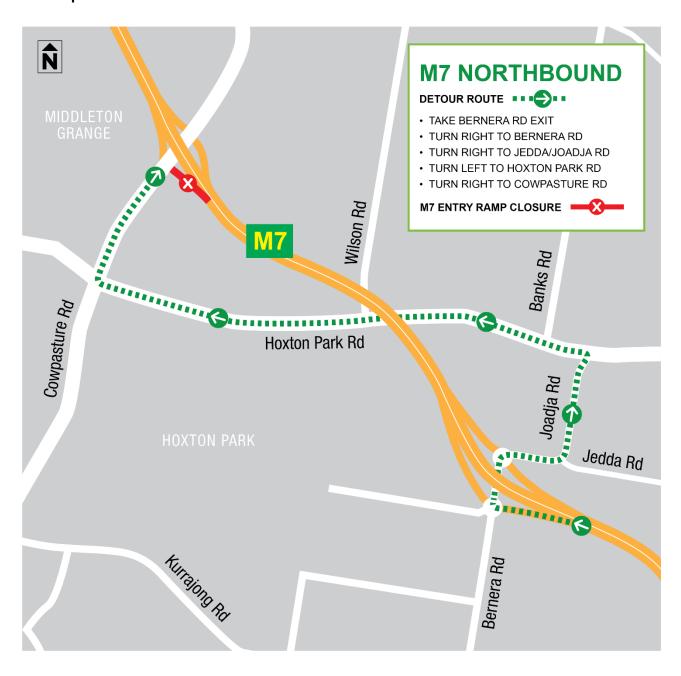

## Cowpasture Road Interchange, Hoxton Park/Middleton Grange

**Wednesday 14 September 2021**– a full closure of the northbound exit ramp to the M7 Motorway