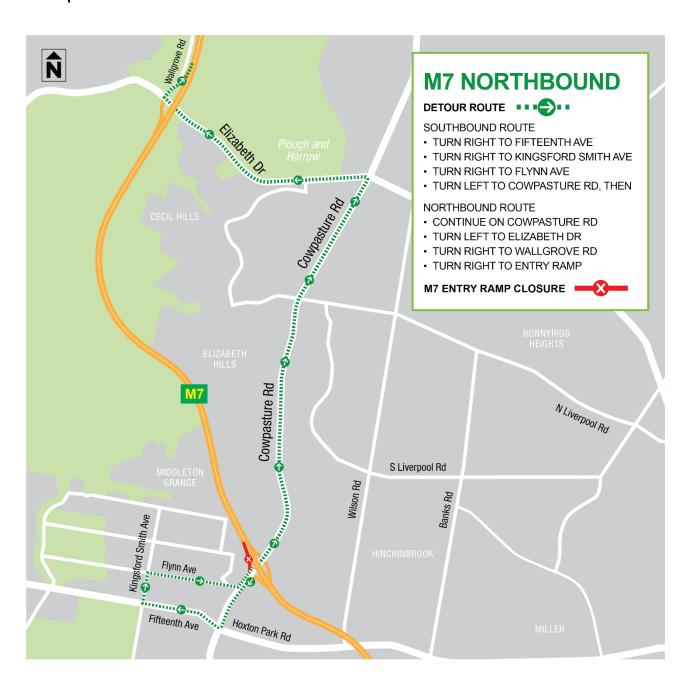

# Night Work and Ramp Closures at Cowpasture Road Interchange, Hoxton Park/Middleton Grange

**Wednesday 14 September 2021** – a full closure of the northbound entry ramp to the M7 Motorway