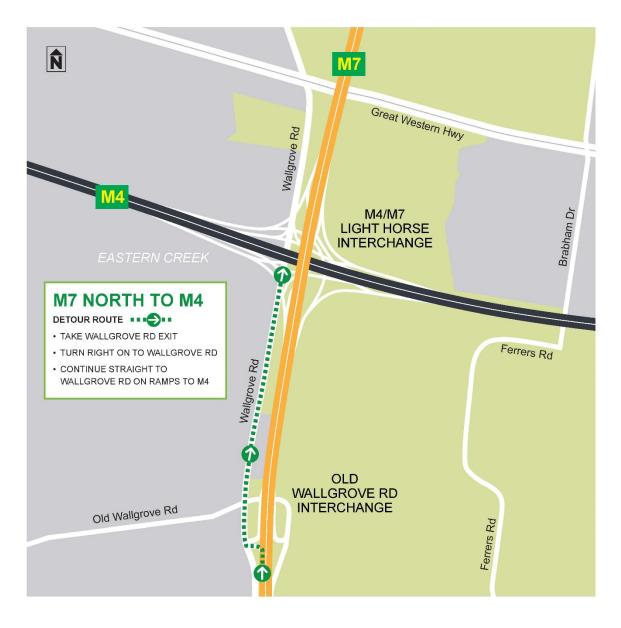

**Sunday 22 November to Monday 23 November** – full closure of the M7 northbound exit ramp to M4 Motorway

**Sunday 22 November to Monday 23 November** – full closure of the M7 southbound exit ramp to M4 Motorway