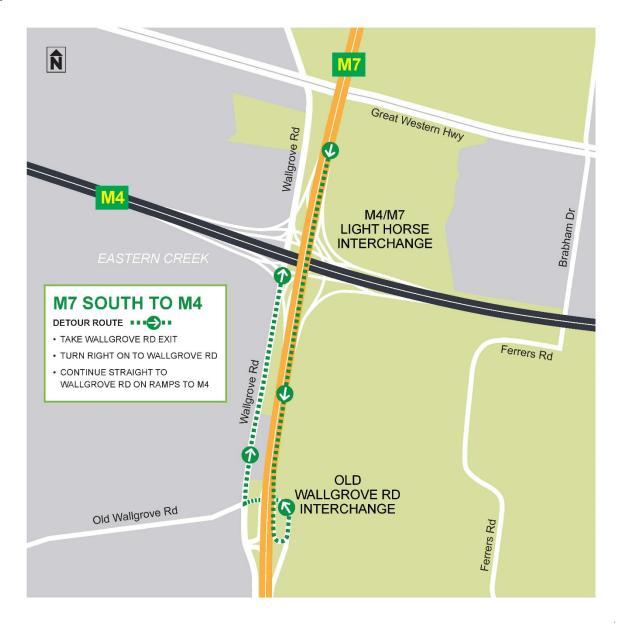

**Sunday 22 November to Monday 23 November** – full closure of the M7 northbound exit ramp to M4 Motorway

**Sunday 22 November to Monday 23 November** – full closure of the M7 southbound exit ramp to M4 Motorway